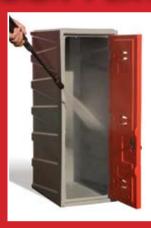

lours available on request
- ➤ Label position and air vents on all door sizes
- ➤ Weather resistant won't rust or dent



## Three lock types available



Cam Lock with 2 keys (standard)



Swivel Catch to be used with a padlock (standard)



Coin return lock suitable for wet environments (extra cost)



Also suitable for Hygienic, Humid, Harsh or Corrosive environments including:

- ➤ Humid Atmospheres
- ➤ Drilling and Mining
- ➤ Food and Beverage Production
- ➤ Fishing and Agriculture



➤ Offshore Industry

- ➤ Waste Management
- ➤ Transport and Storage
- ➤ Marine Industry



## INNOVATIVE DESIGN FEATURES



Very strong Hinge can withstand 3200 N before breaking



Retro fitted sloping top to deter accumulation of litter



Easily stacked and nested with specially marked fixing points



Fully washable with drain holes for internal wash-down