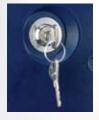

## Three lock types available

Cam Lock with 2 keys (standard)

Swivel Catch to be used with a padlock (standard)

Coin return lock suitable for wet environments (extra cost)

Also suitable for Hygienic, Humid, Harsh or Corrosive environments including: