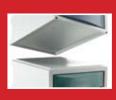

## INNOVATIVE DESIGN FEATURES

Very strong Hinge can withstand 3200 N before breaking

Retro fitted sloping top to deter accumulation of litter

Easily stacked and nested with specially marked fixing points