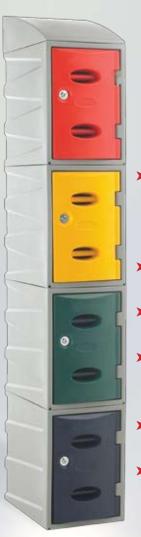

## Plastic Lockers

- ➤ Three sizes (450, 600, 900mm high) of locker that are all stackable with one another. Base size of all 3 lockers is 320 x 460mm
- Suitable for outdoor use and wet areas
- The tough polyethylene material is highly vandal resistant
- Grey bodies with blue, red, yellow or green doors as standard, other colours available on request
- ➤ Label position and air vents on all door sizes
- ➤ Weather resistant won't rust or dent

## INNOVATIVE DESIGN FEATURES

Very strong Hinge can withstand 3200 N before breaking

Retro fitted sloping top to deter accumulation of litter

Easily stacked and nested with specially marked fixing points