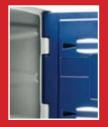

## INNOVATIVE DESIGN FEATURES

Very strong Hinge can withstand 3200 N before breaking

Retro fitted sloping top to deter accumulation of litter

Easily stacked and nested with specially marked fixing points