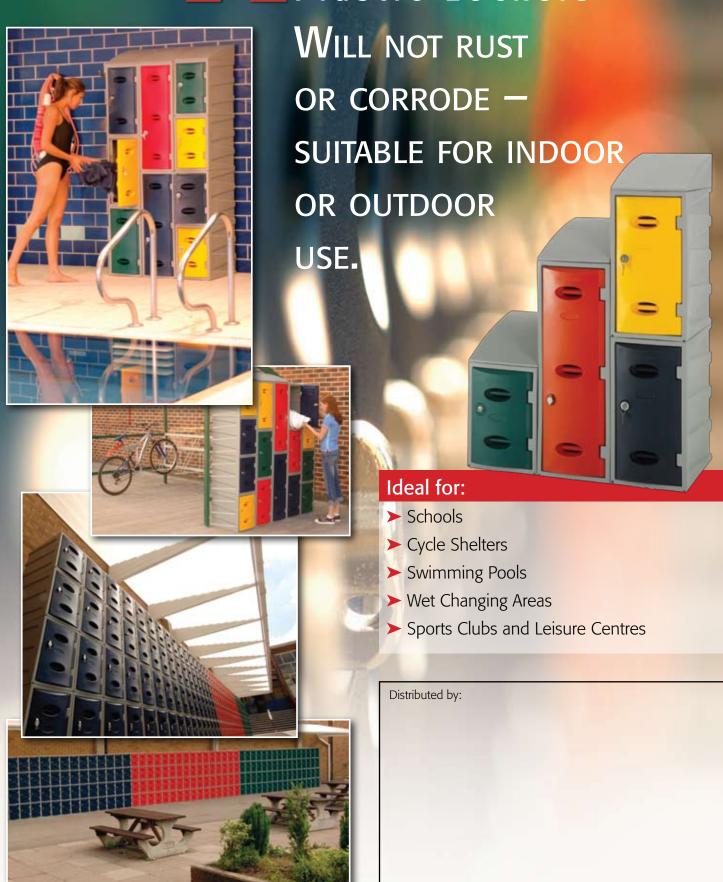

MAKE THE BEST USE OF YOUR STORAGE SPACE

## Plastic Lockers

- ➤ Three sizes (450, 600, 900mm high) of locker that are all stackable with one another. Base size of all 3 lockers is 320 x 460mm
- Suitable for outdoor use and wet areas
- The tough polyethylene material is highly vandal resistant
- Grey bodies with blue, red, yellow or green doors as standard, other colours available on request
- ➤ Label position and air vents on all door sizes
- ➤ Weather resistant won't rust or dent

- ➤ Humid Atmospheres
- ➤ Drilling and Mining
- ➤ Food and Beverage Production
- ➤ Fishing and Agriculture

➤ Offshore Industry

- ➤ Waste Management
- ➤ Transport and Storage
- ➤ Marine Industry