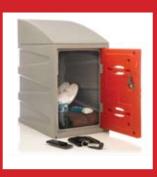

## Plastic Lockers

- ➤ Three sizes (450, 600, 900mm high) of locker that are all stackable with one another. Base size of all 3 lockers is 320 x 460mm
- Suitable for outdoor use and wet areas
- The tough polyethylene material is highly vandal resistant
- Grey bodies with blue, red, yellow or green doors as standard, other colours available on request
- ➤ Label position and air vents on all door sizes
- ➤ Weather resistant won't rust or dent

## Three lock types available

Cam Lock with 2 keys (standard)

Swivel Catch to be used with a padlock (standard)

Coin return lock suitable for wet environments (extra cost)

Also suitable for Hygienic, Humid, Harsh or Corrosive environments including: