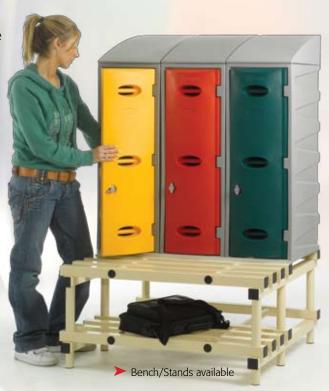

## Plastic Lockers

- ➤ Three sizes (450, 600, 900mm high) of locker that are all stackable with one another. Base size of all 3 lockers is 320 x 460mm
- Suitable for outdoor use and wet areas
- The tough polyethylene material is highly vandal resistant
- Grey bodies with blue, red, yellow or green doors as standard, other colours available on request
- ➤ Label position and air vents on all door sizes
- ➤ Weather resistant won't rust or dent